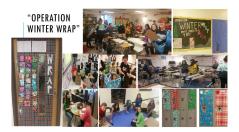

## Club News **Roswell Partners with Interact to Make a Difference**

Happy 30th Anniversary Dougherty County Rotary!

By Lynne Lindsay Roswell Rotary was fortunate to work with both the Elkins Point Interact Club and North Fulton Rotaract Club for an extraordinary month of service. [more]